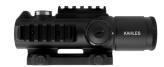

### K4i

# PRODUCT HIGHLIGHTS

- 4 x optics with extra large exit pupil, 91 % light transmission and diopter compensation
- Durable prism design with illuminated reticle, continuously adjustable
- Precise click adjustment 1.5 cm/100 m
- Ergonomic design and rugged construction
- Three integrated Picatinny (MIL STD 1913) rails for attaching accessories
- Includes integrated Picatinny mounting

The K4i has been designed for the toughest demands and is optimised for fast target acquisition and a maximum overview at short to medium distances.